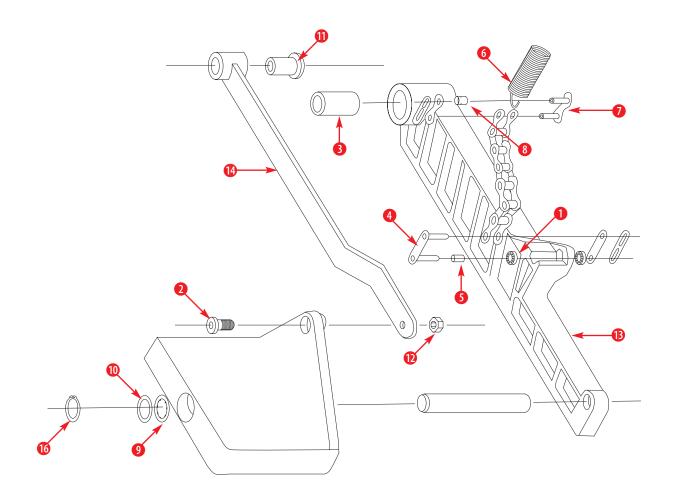

## StairMaster 4000PT Pedal Arm Schematic

## **Pedal Arm Components**

| 0        | SM050   | Bearing, 1/4", Pedal Arm    |
|----------|---------|-----------------------------|
| 0        | SM050.1 | Bearing, Plastic, New Style |
| 2        | SM051   | Shoulder Bolt               |
| <b>3</b> | SM052   | Bushing, Pedal Arm          |
| 4        | SM053   | Master Link, Double-pitch   |
| 6        | SM054   | Sleeve, Bearing Insert      |
| 6        | SM055   | Spring, Pedal Return        |
| 0        | SM056   | Master Link, Single-pitch   |
| 8        | SM068   | Chain Spring Connector      |

| 1        | SM065  | Nut, Flange, Shoulder Bolt          |
|----------|--------|-------------------------------------|
| 9        | SM057  | Wave Washer                         |
| 1        | SM058  | Flat Washer, 5/8", Pedal Shaft      |
| •        | SM059  | Bushing, Level Arm                  |
| <b>B</b> | SMA01  | Right Pedal Arm, New                |
| <b>B</b> | SMA02  | Left Pedal Arm, New                 |
| 1        | SM082  | Level Arm w/ Sleeve, Snap Ring, Cap |
| 16       | SMAB09 | Snap Ring, Pedal Shaft              |